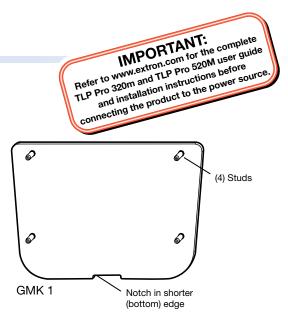

## **GMK 1 • Installation Guide**

The Extron GMK 1 (see figure to the right) is an accessory for the SMB 1 kit and is used to mount the TLP Pro 320M or the TLP Pro 520M on a glass surface. This guide provides instructions for experienced, professional installers to mount and install either touchpanel using the GMK 1 and SMB 1 mounting kits.

The GMK 1 is a flat plate with a powerful adhesive on one surface that bonds strongly to a glass surface. The opposite surface has four studs (one in each corner) for securing the SMB 1.

**ATTENTION:** The installation shall be in accordance with the applicable provisions of National Electrical Code ANSI/NFPA 70, article 725 and the Canadian Electrical Code part 1, section 16.

**ATTENTION:** The lower edge of the GMK 1 is the shorter edge with the notch.

- **3.** Remove the backing from the surface of the GMK 1 to expose the adhesive.
- 4. Carefully align the lower edge of the GMK 1 with the tape from step 2. Hold the GMK 1 at a slight angle so that the adhesive does not come in contact with the glass until you are ready to press it into place.